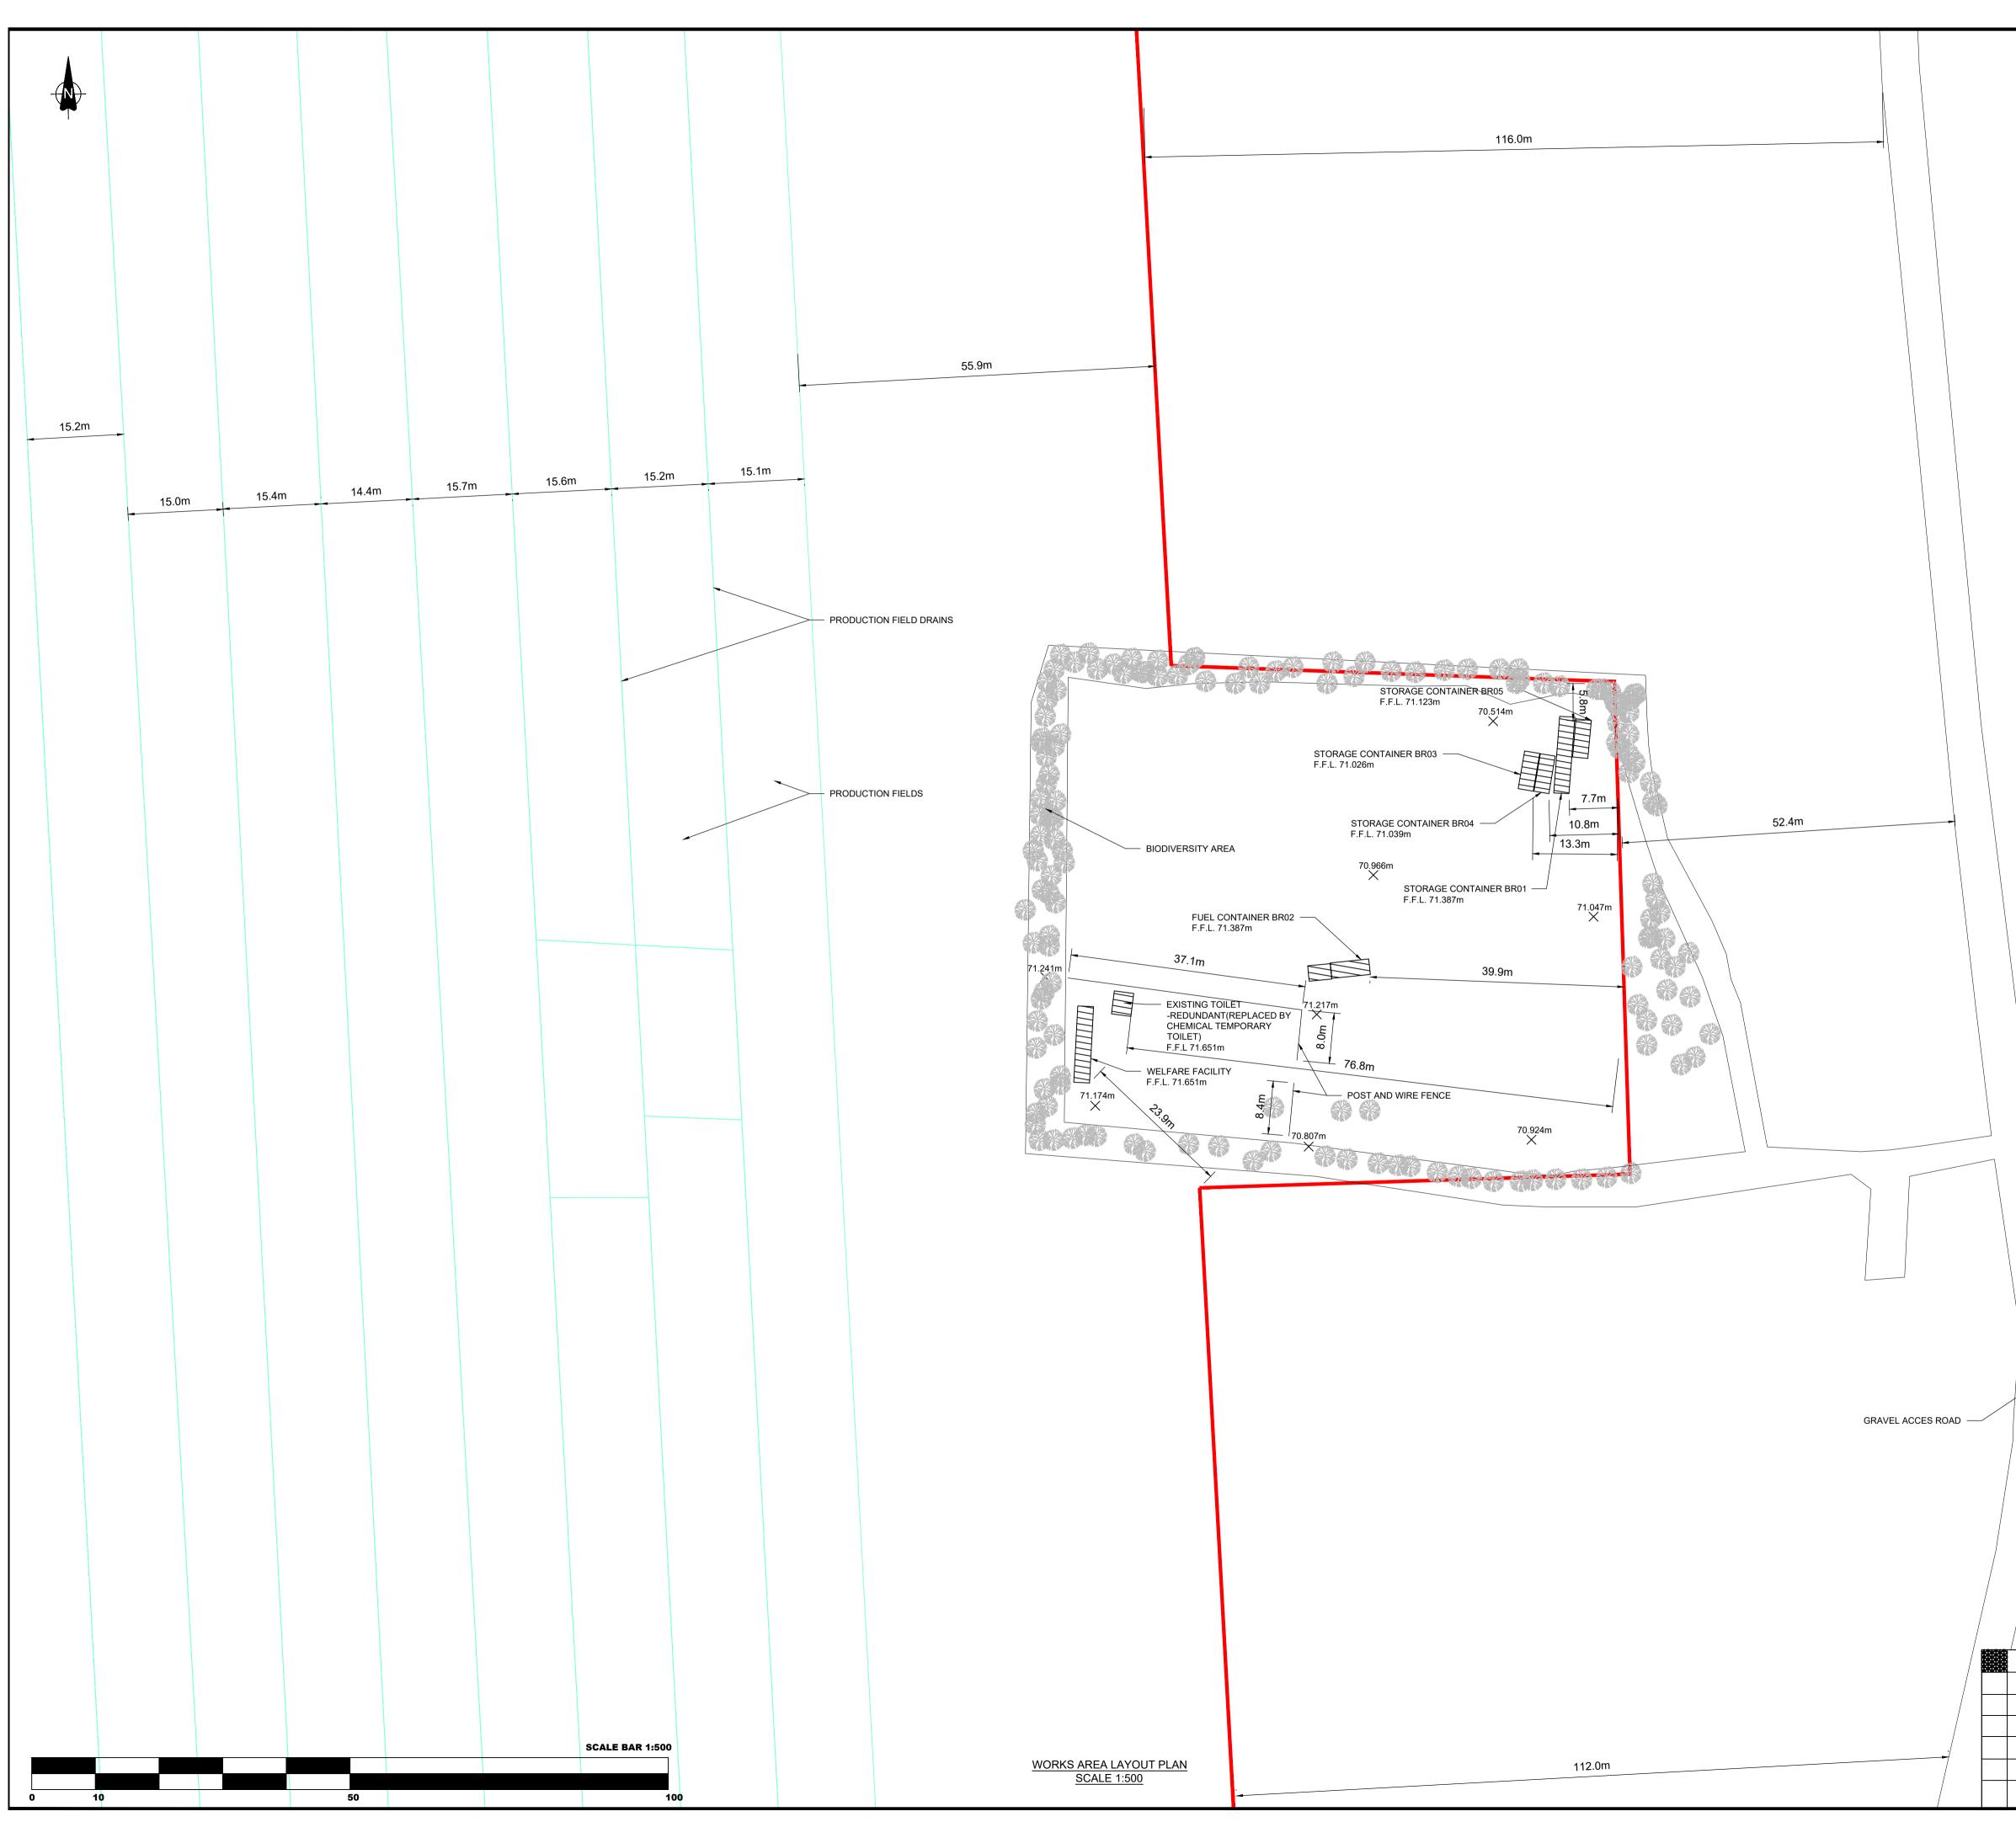

| NOTES:                                                                                                                                |            |  |  |  |  |  |  |
|---------------------------------------------------------------------------------------------------------------------------------------|------------|--|--|--|--|--|--|
| 1. THIS DRAWING IS FOR PLANNING APPLICATION PURPOSES ONLY.                                                                            |            |  |  |  |  |  |  |
| 2. DRAWING NOT TO BE SCALED. FIGURED DIMENSIONS ONLY TO BE USED.                                                                      |            |  |  |  |  |  |  |
| 3. ALL LEVELS TO MALIN HEAD METRES ABOVE DATUM                                                                                        |            |  |  |  |  |  |  |
| 4. SEE DRAWING NUMBERS SC-0503-BR-DR08 & SC-0503-BR-DR09 FOR<br>DETAILS OF BUILDING PLANS, ELEVATIONS AND SECTIONS                    |            |  |  |  |  |  |  |
| REFERENCE OSI MAP NO: 3314-3318, 3377-3381, 3440-3444, 3501-3505,<br>3551-3555<br>ORDNANCE SURVEY IRELAND LICENCE REF NO: EN 0035620. |            |  |  |  |  |  |  |
| LEGEND:                                                                                                                               |            |  |  |  |  |  |  |
| SUBSTITUTE CONSENT APPLICATION<br>BOUNDARY:                                                                                           |            |  |  |  |  |  |  |
| EXISTING GROUND LEVEL:                                                                                                                | 61.44<br>× |  |  |  |  |  |  |
| EXISTING TREE:                                                                                                                        |            |  |  |  |  |  |  |
| EXISTING BUILDING:                                                                                                                    |            |  |  |  |  |  |  |
| PRODUCTION FIELD DRAINS:                                                                                                              |            |  |  |  |  |  |  |

## SUBSTITUTE CONSENT APPLICATION BLACKRIVER BOG

| / |          |    |      |       |                        |    |          |                                                                                                           |           |         |  |  |
|---|----------|----|------|-------|------------------------|----|----------|-----------------------------------------------------------------------------------------------------------|-----------|---------|--|--|
|   | REVISION | Ву | Date | Chk'd | Title:                 |    |          |                                                                                                           |           |         |  |  |
|   |          |    |      |       | WORKS AREA LAYOUT PLAN |    |          |                                                                                                           |           |         |  |  |
|   |          |    |      |       | Dimensions in.METRES   |    |          | BORDMAMÓNA                                                                                                |           |         |  |  |
|   |          |    |      |       | Scale. 1:500 @ A1      |    |          | Naturally Driven                                                                                          |           |         |  |  |
|   |          |    |      |       | Drawn By.              | SD | 01/05/20 | Bord Na Móna Engineering Department<br>LEABEG, TULLAMORE CO. OFFALY<br>Tel. 057 9345900. Fax. 057 9345160 |           | LY      |  |  |
|   |          |    |      |       | Checked By.            | PN | 04/05/20 | Drawing No.                                                                                               | Revision. | Sheet 1 |  |  |
|   |          |    |      |       | Approved By.           | DK | 04/05/20 | SC-0503-BR-DR05                                                                                           |           | of 1    |  |  |
|   |          |    |      |       |                        |    |          |                                                                                                           |           |         |  |  |